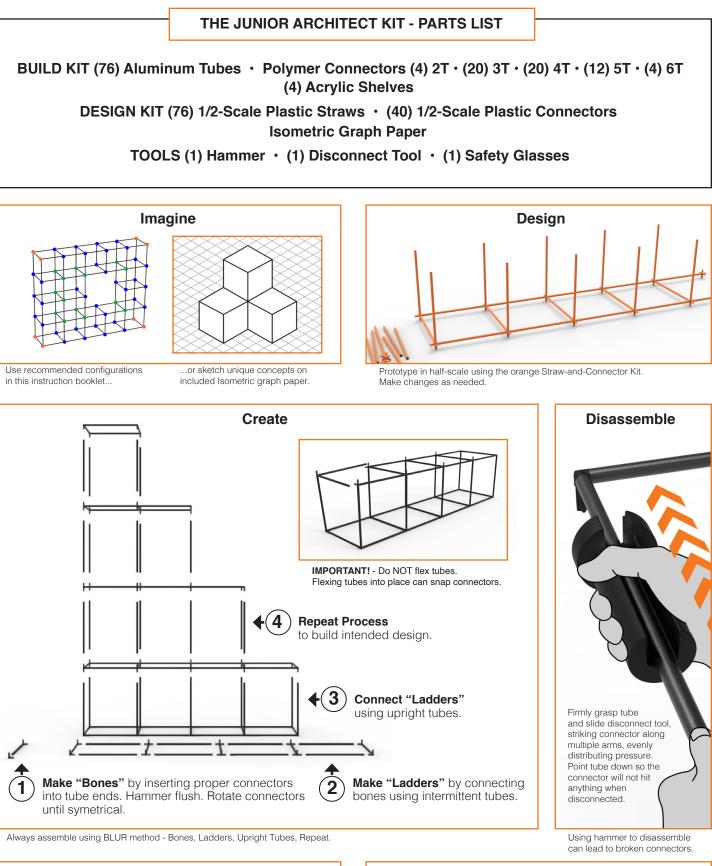

## These are recommended configurations that can be built using the tubes and connectors included in the Junior Architect Kit.