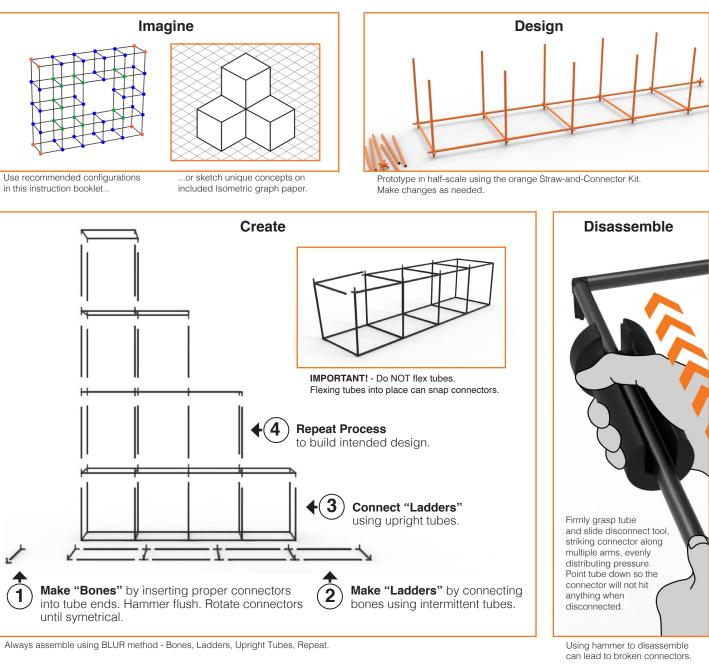

Consort Corporate Office: 2129 Portage Street Kalamazoo, MI 49001 (800) 525.6424 (269) 388.4532 • Fax: (888) 880.6341

**IMPORTANT!** Use safety glasses to assemble/disassemble.

These are recommended configurations that can be built using the tubes and connectors included in the Architect Kit. These are recommended configurations that can be built using the tubes and connectors included in the Architect Kit.