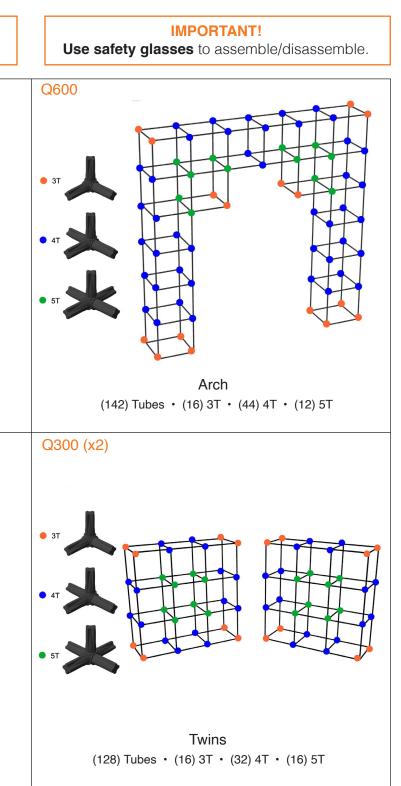

Consort Corporate Office: 2129 Portage Street Kalamazoo, MI 49001 (800) 525.6424 (269) 388.4532 • Fax: (888) 880.6341

**IMPORTANT!** Use safety glasses to assemble/disassemble.

These are recommended configurations that can be built using the tubes and connectors included in the Architect Kit. These are recommended configurations that can be built using the tubes and connectors included in the Architect Kit.