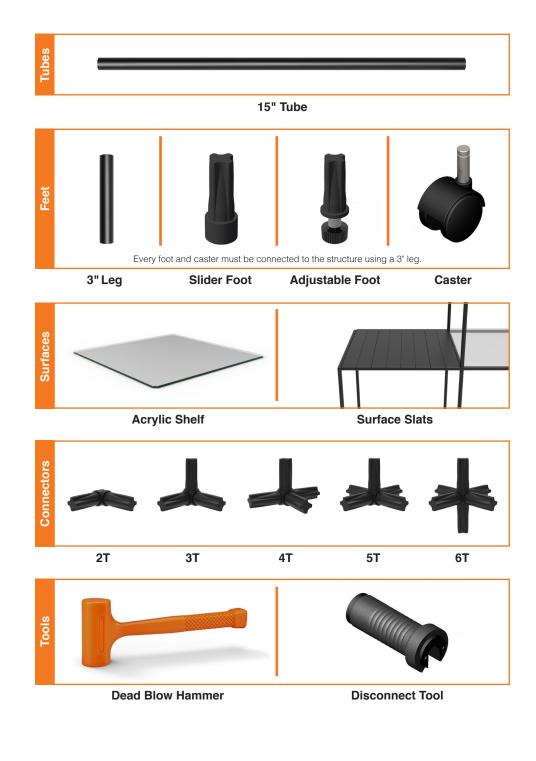

Consort Corporate Office: 2129 Portage Street Kalamazoo, MI 49001 (800) 525.6424 (269) 388.4532 • Fax: (888) 880.6341

**IMPORTANT!** Use safety glasses to assemble/disassemble.

These are recommended configurations that can be built using the tubes and connectors included in the Architect Kit. These are recommended configurations that can be built using the tubes and connectors included in the Architect Kit.