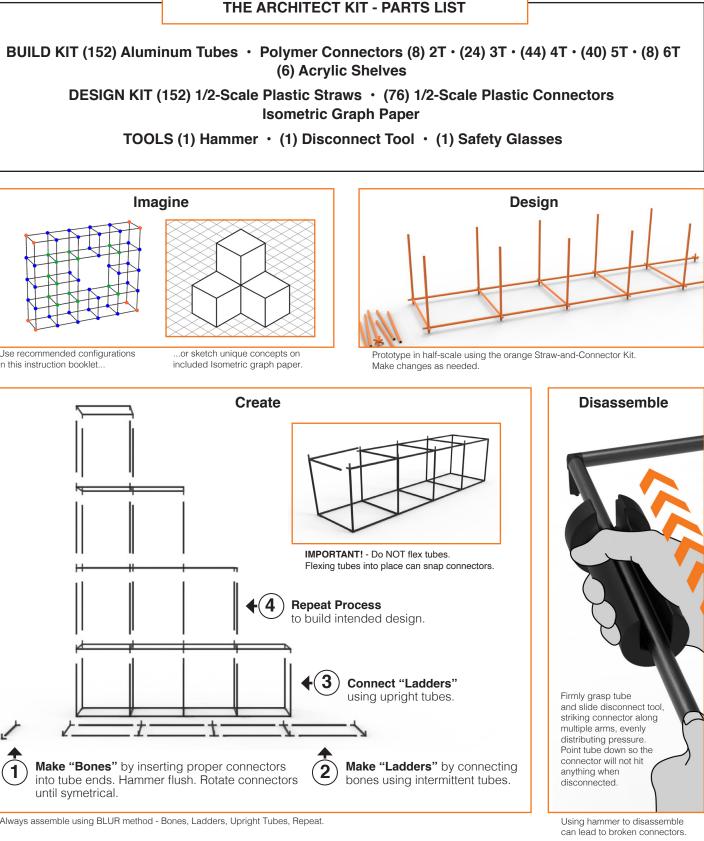

Consort Corporate Office: 2129 Portage Street Kalamazoo, MI 49001 (800) 525.6424 (269) 388.4532 • Fax: (888) 880.6341

**IMPORTANT!** Use safety glasses to assemble/disassemble.

These are recommended configurations that can be built using the tubes and connectors included in the Architect Kit. These are recommended configurations that can be built using the tubes and connectors included in the Architect Kit.